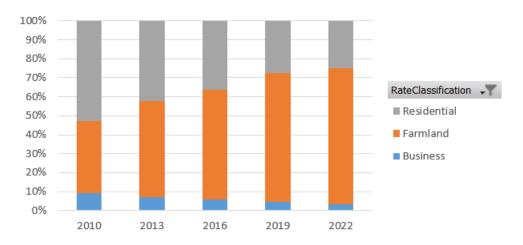

### Existing ratepayer base - shifts since 2010 in valuations across rate categories

Council's existing ratepayer base comprises three type of property holdings (known as rate categories, being – business, farmland and residential. Over the past 12 years there has been a significant shift in the value of the component categories.

In 2010, the total value of residential land was greater than the total value of farmland. Residential land made up 53%, and farmland 38%, of the total land value.

Over subsequent years there has been a significant increase in the value of farmland relative to other categories, with farmland now comprising 72% of the total rateable land value, and residential land reducing to 25%.

The following graph displays the increase in land value over this 12 year period.

# The data reports a 992% increase in the value of farmland, a 248% increase in the value of residential land and a 186% increase in the value of business land.

It is noted that since at least 2019/20 (using 2016 valuations) increases to the total general rates to be collected by Council have been applied at each category level, rather than at the total rates level. This has resulted in the proportion of rates paid by a type of ratepayer remaining consistent and this approach was used to minimise fluctuations (increases and decreases) experienced by ratepayers.