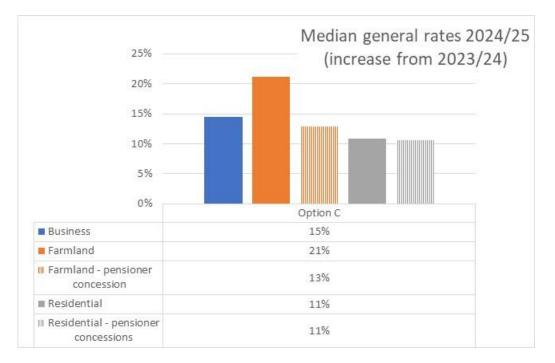

The following graph and table models the 2024/25 median general rates for each rating category compared to the previous year.

The following graph also provides a summary of the increase to median general rates for 2024/25 (compared to 2023/24) for the adopted option.