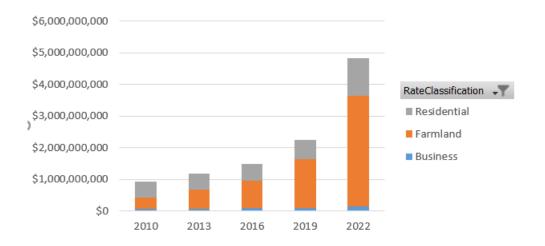

### Existing ratepayer base - shifts since 2010 in valuations across rate categories

Council's existing ratepayer base comprises three type of property holdings (known as rate categories, being – business, farmland and residential. Over the past 12 years there has been a significant shift in the value of the component categories.

In 2010, the total value of residential land was greater than the total value of farmland. Residential land made up 53%, and farmland 38%, of the total land value.

Over subsequent years there has been a significant increase in the value of farmland relative to other categories, with farmland now comprising 72% of the total rateable land value, and residential land reducing to 25%.

The following graph displays the increase in land value over this 12 year period.

# The data reports a 992% increase in the value of farmland, a 248% increase in the value of residential land and a 186% increase in the value of business land.

It is noted that since at least 2019/20 (using 2016 valuations) increases to the total general rates to be collected by Council have been applied at each category level, rather than at the total rates level. This has resulted in the proportion of rates paid by a type of ratepayer remaining consistent and this approach was used to minimise fluctuations (increases and decreases) experienced by ratepayers.

Given the increase in the value of farmland properties, this has also resulted in the rate in the dollar paid by farmland property owners decreasing from 59% of the residential rate to 51% of the residential rate in 2023/24.