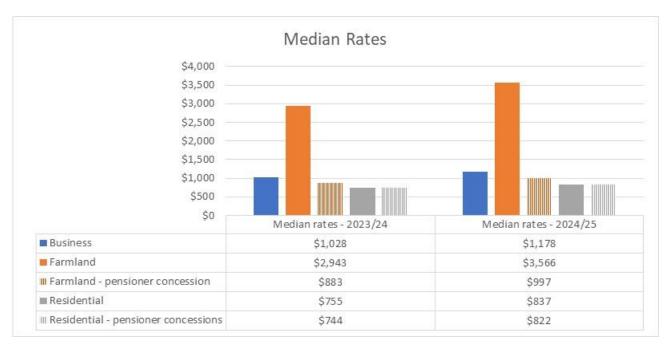

The following graph and table models the 2024/25 median general rates for each rating category compared to the previous year.

The following graph also provides a summary of the increase to median general rates for 2024/25 (compared to 2023/24) for the adopted option.